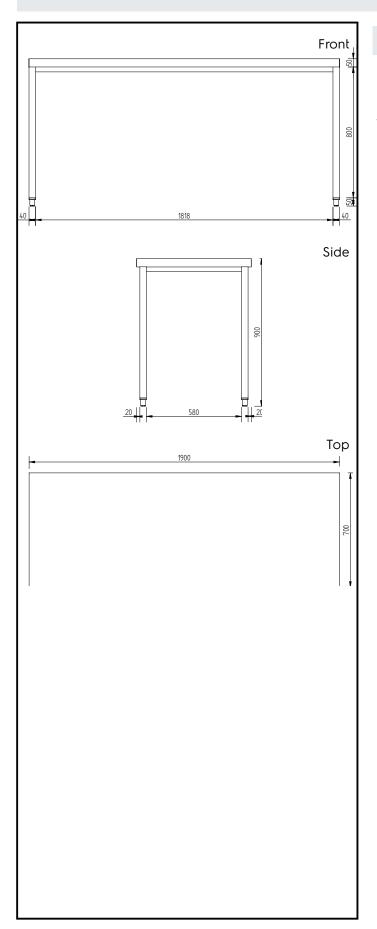

# **Key Information:**

External dimensions, Width:

134009 (GTG1900E)1900 mmExternal dimensions, Depth:700 mmExternal dimensions, Height:900 mmWorktop thickness:50 mmNet weight:52 kg

PLUS - Static Preparation 1900 mm Work Table